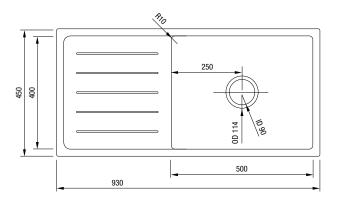

## **PRODUCT DETAILS**

| Product                | UBSH-930DL                        |
|------------------------|-----------------------------------|
| Overall                | 930 x 450mm                       |
| Bowl                   | 500 x 400 x 200mm                 |
| Bowl Radius            | 10mm                              |
| Edge Detail            | 25mm Flat                         |
| Bridge                 | N/A                               |
| Internal Cupboard Size | 550mm                             |
| Material               | 304 grade (18/10) Stainless Steel |
| Thickness              | 1.2mm                             |
| Finish                 | Brushed                           |
| Top Mount              |                                   |
| Under Mount            |                                   |
| Reversible             |                                   |