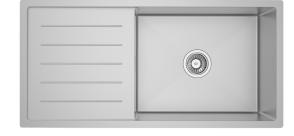

Sergio Urbane Handmade Single Bowl and Drainer\*

\*Available without drainer lines, see UBSH-930DL.

## **PRODUCT DETAILS**

| Product                | UBSH-930DL                        |
|------------------------|-----------------------------------|
| Overall                | 930 x 450mm                       |
| Bowl                   | 500 x 400 x 200mm                 |
| Bowl Radius            | 10mm                              |
| Edge Detail            | 25mm Flat                         |
| Bridge                 | N/A                               |
| Internal Cupboard Size | 550mm                             |
| Material               | 304 grade (18/10) Stainless Steel |
| Thickness              | 1.2mm                             |
| Finish                 | Brushed                           |
| Top Mount              |                                   |
| Under Mount            |                                   |
| Reversible             |                                   |