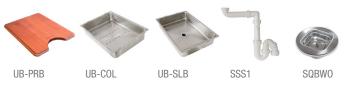

## **OPTIONAL ACCESSORIES**

All dimensions given are approximate and should be checked prior to installation.

0800 222 764

+64 6 757 5232 sales@cabro.co.nz

cabro.co.nz

| Sealing Tape & Fixing Clips | N/A                                                                                                            |
|-----------------------------|----------------------------------------------------------------------------------------------------------------|
| Waste & Overflow            | 1x SBW0 90mm Basket Waste & Overflow Kit<br>(Note: Overflow is positioned on the drainer<br>side of the sink). |