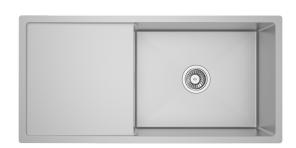

## **UBSH-930D**

Sergio Urbane Handmade Single Bowl and Drainer\*

\*Available with drainer lines, see UBSH-930DL.

## **PRODUCT DETAILS**

| Product                | UBSH-930D                         |
|------------------------|-----------------------------------|
| Overall                | 930 x 450mm                       |
| Bowl                   | 500 x 400 x 200mm                 |
| Bowl Radius            | 10mm                              |
| Edge Detail            | 25mm Flat                         |
| Bridge                 | N/A                               |
| Internal Cupboard Size | 550mm                             |
| Material               | 304 grade (18/10) Stainless Steel |
| Thickness              | 1.2mm                             |
| Finish                 | Brushed                           |
| Top Mount              | <b>②</b>                          |
| Under Mount            | ⊗                                 |
| Reversible             | •                                 |