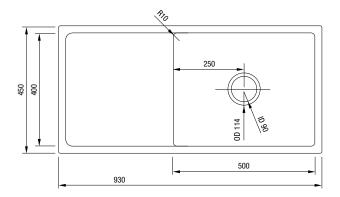

## **PRODUCT DETAILS**

| Product                | UBSH-930D                         |
|------------------------|-----------------------------------|
| Overall                | 930 x 450mm                       |
| Bowl                   | 500 x 400 x 200mm                 |
| Bowl Radius            | 10mm                              |
| Edge Detail            | 25mm Flat                         |
| Bridge                 | N/A                               |
| Internal Cupboard Size | 550mm                             |
| Material               | 304 grade (18/10) Stainless Steel |
| Thickness              | 1.2mm                             |
| Finish                 | Brushed                           |
| Top Mount              | <b>②</b>                          |
| Under Mount            | ⊗                                 |
| Reversible             | •                                 |