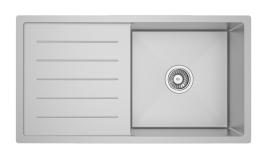

## **UBSH-830DL**

Sergio Urbane Handmade Single Bowl and Drainer\*

\*Available without drainer lines, see UBSH-830D.

## **PRODUCT DETAILS**

| Product                | UBSH-830DL                        |
|------------------------|-----------------------------------|
| Overall                | 830 x 450mm                       |
| Bowl                   | 400 x 400 x 200mm                 |
| Bowl Radius            | 10mm                              |
| Edge Detail            | 25mm Flat                         |
| Bridge                 | N/A                               |
| Internal Cupboard Size | 500mm                             |
| Material               | 304 grade (18/10) Stainless Steel |
| Thickness              | 1.2mm                             |
| Finish                 | Brushed                           |
| Top Mount              | •                                 |
| Under Mount            | <b>S</b>                          |
| Reversible             | <b>Ø</b>                          |