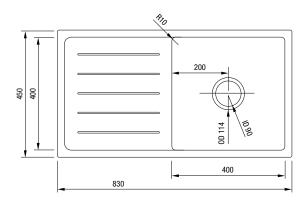

## **PRODUCT DETAILS**

| Product                | UBSH-830DL                        |
|------------------------|-----------------------------------|
| Overall                | 830 x 450mm                       |
| Bowl                   | 400 x 400 x 200mm                 |
| Bowl Radius            | 10mm                              |
| Edge Detail            | 25mm Flat                         |
| Bridge                 | N/A                               |
| Internal Cupboard Size | 500mm                             |
| Material               | 304 grade (18/10) Stainless Steel |
| Thickness              | 1.2mm                             |
| Finish                 | Brushed                           |
| Top Mount              | •                                 |
| Under Mount            | <b>S</b>                          |
| Reversible             | <b>Ø</b>                          |