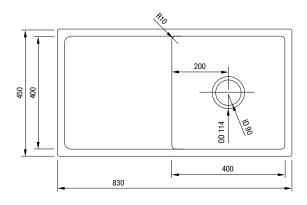

## **PRODUCT DETAILS**

| Product                | UBSH-830D                         |
|------------------------|-----------------------------------|
| Overall                | 830 x 450mm                       |
| Bowl                   | 400 x 400 x 200mm                 |
| Bowl Radius            | 10mm                              |
| Edge Detail            | 25mm Flat                         |
| Bridge                 | N/A                               |
| Internal Cupboard Size | 500mm                             |
| Material               | 304 grade (18/10) Stainless Steel |
| Thickness              | 1.2mm                             |
| Finish                 | Brushed                           |
| Top Mount              |                                   |
| Under Mount            | <b>S</b>                          |
| Reversible             | $\bigcirc$                        |

| Sealing Tape & Fixing Clips | N/A                                                                                                            |
|-----------------------------|----------------------------------------------------------------------------------------------------------------|
| Waste & Overflow            | 1x SBWO 90mm Basket Waste & Overflow Kit<br>(Note: Overflow is positioned on the drainer<br>side of the sink). |