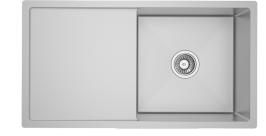

Sergio Urbane Handmade Single Bowl and Drainer\*

\*Available with drainer lines, see UBSH-830DL.

## **PRODUCT DETAILS**

| Product                | UBSH-830D                         |
|------------------------|-----------------------------------|
| Overall                | 830 x 450mm                       |
| Bowl                   | 400 x 400 x 200mm                 |
| Bowl Radius            | 10mm                              |
| Edge Detail            | 25mm Flat                         |
| Bridge                 | N/A                               |
| Internal Cupboard Size | 500mm                             |
| Material               | 304 grade (18/10) Stainless Steel |
| Thickness              | 1.2mm                             |
| Finish                 | Brushed                           |
| Top Mount              |                                   |
| Under Mount            | <b>S</b>                          |
| Reversible             | $\bigcirc$                        |