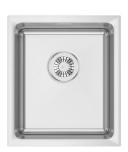

## **UBSH-390**

Sergio Urbane Handmade Single Bowl

## **PRODUCT DETAILS**

| Product                | UBSH-390                          |
|------------------------|-----------------------------------|
| Overall                | 390 x 450mm                       |
| Bowl                   | 340 x 400 x 200mm                 |
| Bowl Radius            | 10mm                              |
| Edge Detail            | 25mm Flat                         |
| Bridge                 | N/A                               |
| Internal Cupboard Size | 400mm                             |
| Material               | 304 grade (18/10) Stainless Steel |
| Thickness              | 1.2mm                             |
| Finish                 | Brushed                           |
| Top Mount              | <b>⊘</b>                          |
| Under Mount            | <b>Ø</b>                          |