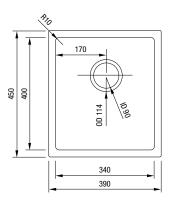

## **PRODUCT DETAILS**

| Product                | UBSH-390                          |
|------------------------|-----------------------------------|
| Overall                | 390 x 450mm                       |
| Bowl                   | 340 x 400 x 200mm                 |
| Bowl Radius            | 10mm                              |
| Edge Detail            | 25mm Flat                         |
| Bridge                 | N/A                               |
| Internal Cupboard Size | 400mm                             |
| Material               | 304 grade (18/10) Stainless Steel |
| Thickness              | 1.2mm                             |
| Finish                 | Brushed                           |
| Top Mount              | <b>⊘</b>                          |
| Under Mount            | <b>Ø</b>                          |