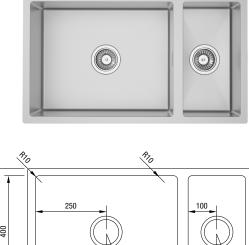

## **PRODUCT DETAILS**

| Product                     | UBDH-785                          |
|-----------------------------|-----------------------------------|
| Overall                     | 785 x 450mm                       |
| LH Bowl                     | 500 x 400 x 200mm                 |
| RH Bowl                     | 200 x 400 x 160mm                 |
| Bowl Radius                 | 10mm                              |
| Edge Detail                 | 25mm Flat                         |
| Bridge                      | 35mm                              |
| Internal Cupboard Size      | 700mm                             |
| Material                    | 304 grade (18/10) Stainless Steel |
| Thickness                   | 1.2mm                             |
| Finish                      | Brushed                           |
| Top Mount                   | $\bigcirc$                        |
| Under Mount                 | $\bigcirc$                        |
| Reversible                  | <b>S</b>                          |
| Sealing Tape & Fixing Clips | N/A                               |