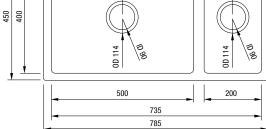

## **PRODUCT DETAILS**

| Product                     | UBDH-785                          |
|-----------------------------|-----------------------------------|
| Overall                     | 785 x 450mm                       |
| LH Bowl                     | 500 x 400 x 200mm                 |
| RH Bowl                     | 200 x 400 x 160mm                 |
| Bowl Radius                 | 10mm                              |
| Edge Detail                 | 25mm Flat                         |
| Bridge                      | 35mm                              |
| Internal Cupboard Size      | 700mm                             |
| Material                    | 304 grade (18/10) Stainless Steel |
| Thickness                   | 1.2mm                             |
| Finish                      | Brushed                           |
| Top Mount                   | $\bigcirc$                        |
| Under Mount                 | $\bigcirc$                        |
| Reversible                  | <b>S</b>                          |
| Sealing Tape & Fixing Clips | N/A                               |