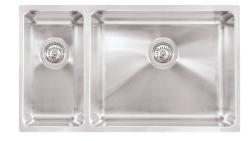

## **PRODUCT DETAILS**

| Product                | UBD-790R                          |
|------------------------|-----------------------------------|
| Overall                | 790 x 450mm                       |
| LH Bowl                | 200 x 400 x 170mm                 |
| RH Bowl                | 500 x 400 x 200mm                 |
| Bowl Radius            | 25mm                              |
| Edge Detail            | 25mm Flat                         |
| Bridge                 | 30mm                              |
| Internal Cupboard Size | 800mm                             |
| Material               | 304 grade (18/10) Stainless Steel |
| Thickness              | 1.2mm                             |
| Finish                 | Brushed                           |
| Top Mount              | N/A                               |
| Under Mount            |                                   |

| Reversible                  | N/A                                      |
|-----------------------------|------------------------------------------|
| Sealing Tape & Fixing Clips | N/A                                      |
| Waste & Overflow            | 2x SBWO 90mm Basket Waste & Overflow Kit |