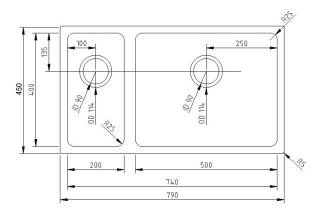

## **PRODUCT DETAILS**

| Product                | UBD-790R                          |
|------------------------|-----------------------------------|
| Overall                | 790 x 450mm                       |
| LH Bowl                | 200 x 400 x 170mm                 |
| RH Bowl                | 500 x 400 x 200mm                 |
| Bowl Radius            | 25mm                              |
| Edge Detail            | 25mm Flat                         |
| Bridge                 | 30mm                              |
| Internal Cupboard Size | 800mm                             |
| Material               | 304 grade (18/10) Stainless Steel |
| Thickness              | 1.2mm                             |
| Finish                 | Brushed                           |
| Top Mount              | N/A                               |
| Under Mount            |                                   |

| Reversible                  | N/A                                      |
|-----------------------------|------------------------------------------|
| Sealing Tape & Fixing Clips | N/A                                      |
| Waste & Overflow            | 2x SBWO 90mm Basket Waste & Overflow Kit |