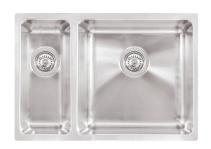

## **UBD-650R**

Sergio Urbane Double Bowl

## **PRODUCT DETAILS**

| Dundunat               | LIDD CEOD                         |
|------------------------|-----------------------------------|
| Product                | UBD-650R                          |
| Overall                | 650 x 450mm                       |
| LH Bowl                | 170 x 400 x 140mm                 |
| RH Bowl                | 400 x 400 x 200mm                 |
| Bowl Radius            | 25mm                              |
| Edge Detail            | 25mm Flat                         |
| Bridge                 | 30mm                              |
| Internal Cupboard Size | 700mm                             |
| Material               | 304 grade (18/10) Stainless Steel |
| Thickness              | 1.2mm                             |
| Finish                 | Brushed                           |
| Top Mount              | N/A                               |
| Under Mount            | <b>⊘</b>                          |