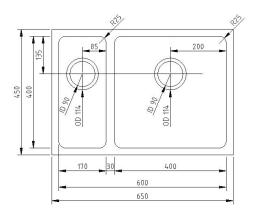

## **PRODUCT DETAILS**

| Dundunat               | LIDD CEOD                         |
|------------------------|-----------------------------------|
| Product                | UBD-650R                          |
| Overall                | 650 x 450mm                       |
| LH Bowl                | 170 x 400 x 140mm                 |
| RH Bowl                | 400 x 400 x 200mm                 |
| Bowl Radius            | 25mm                              |
| Edge Detail            | 25mm Flat                         |
| Bridge                 | 30mm                              |
| Internal Cupboard Size | 700mm                             |
| Material               | 304 grade (18/10) Stainless Steel |
| Thickness              | 1.2mm                             |
| Finish                 | Brushed                           |
| Top Mount              | N/A                               |
| Under Mount            | <b>⊘</b>                          |

| Reversible                  | N/A                                      |
|-----------------------------|------------------------------------------|
| Sealing Tape & Fixing Clips | N/A                                      |
| Waste & Overflow            | 2x SBWO 90mm Basket Waste & Overflow Kit |