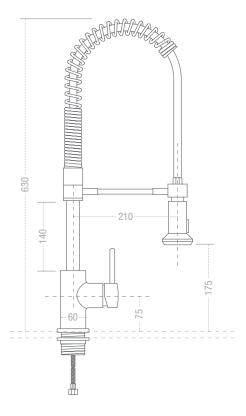

### INSTALLATION

Mounting Hardware: 33mm threaded tube, 38mm A/F Nut,

dress ring supplied with 0 ring seal

Installation Hole Diameter Minimum: 33mm Maximum: 38mm Recommended: 34mm

#### STAINLESS STEEL INLET HOSES

**Cold** I/D: 5.5mm

Size: M10x1/2" BSP

Length: 400mm

**Hot** I/D: 5.5mm

Size: M10x1/2" BSP

Length: 400mm