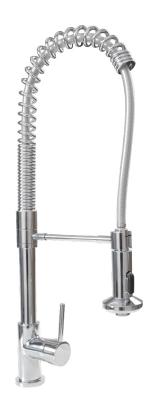

# **YOURKESMCO**

Sergio Yourke Coil Sink Mixer

## **SPECIFICATIONS**

Finish: Chrome Spout: Swivel 360° Supplied with Aerator / Spray Head WELS Rating: 4 Star

Litres Per Minute: 7.5

Cartridge: 35mm Ceramic Cartridge