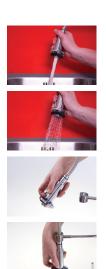

# **YOURKESMCO**

Sergio Yourke Coil Sink Mixer

## **SPECIFICATIONS**

Finish: Chrome Spout: Swivel 360° Supplied with Aerator / Spray Head WELS Rating: 4 Star

Litres Per Minute: 7.5

Cartridge: 35mm Ceramic Cartridge

### INSTALLATION

Mounting Hardware: 33mm threaded tube, 38mm A/F Nut,

dress ring supplied with 0 ring seal

Installation Hole Diameter Minimum: 33mm Maximum: 38mm Recommended: 34mm