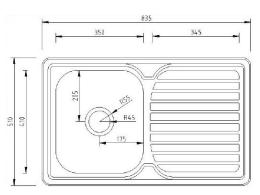

## PRODUCT DETAILS

| Product                | PERTA-100S                        |
|------------------------|-----------------------------------|
| Overall                | 835 x 510mm                       |
| Bowl                   | 350 x 410 x 190mm                 |
| Bowl Radius            | 90mm                              |
| Edge Detail            | Laser                             |
| Bridge                 | N/A                               |
| Internal Cupboard Size | 400mm                             |
| Material               | 304 grade (18/10) Stainless Steel |
| Thickness              | 0.8mm                             |
| Finish                 | Satin                             |
| Top Mount              | •                                 |
| Under Mount            | <b>②</b>                          |