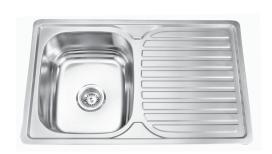

## PERTA-100S

Picassi Perta Single Bowl and Drainer

## PRODUCT DETAILS

| Product                | PERTA-100S                        |
|------------------------|-----------------------------------|
| Overall                | 835 x 510mm                       |
| Bowl                   | 350 x 410 x 190mm                 |
| Bowl Radius            | 90mm                              |
| Edge Detail            | Laser                             |
| Bridge                 | N/A                               |
| Internal Cupboard Size | 400mm                             |
| Material               | 304 grade (18/10) Stainless Steel |
| Thickness              | 0.8mm                             |
| Finish                 | Satin                             |
| Top Mount              | •                                 |
| Under Mount            | <b>②</b>                          |