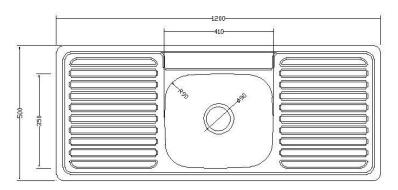

## PRODUCT DETAILS

| Product                | PERTA-100D                        |
|------------------------|-----------------------------------|
| Overall                | 1200 x 500mm                      |
| Bowl                   | 410 x 350 x 190mm                 |
| Bowl Radius            | 90mm                              |
| Edge Detail            | Laser                             |
| Bridge                 | N/A                               |
| Internal Cupboard Size | 500mm                             |
| Material               | 304 grade (18/10) Stainless Steel |
| Thickness              | 0.8mm                             |
| Finish                 | Satin                             |
| Top Mount              | •                                 |
| Under Mount            | <b>Ø</b>                          |