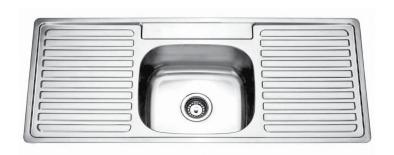

## PERTA-100D

Picassi Perta Single Bowl and Double Drainer

## PRODUCT DETAILS

| Product                | PERTA-100D                        |
|------------------------|-----------------------------------|
| Overall                | 1200 x 500mm                      |
| Bowl                   | 410 x 350 x 190mm                 |
| Bowl Radius            | 90mm                              |
| Edge Detail            | Laser                             |
| Bridge                 | N/A                               |
| Internal Cupboard Size | 500mm                             |
| Material               | 304 grade (18/10) Stainless Steel |
| Thickness              | 0.8mm                             |
| Finish                 | Satin                             |
| Top Mount              | •                                 |
| Under Mount            | <b>Ø</b>                          |