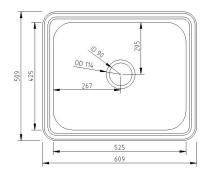

## PRODUCT DETAILS

| Product                | LEDA-1                            |
|------------------------|-----------------------------------|
| Overall                | 609 x 509mm                       |
| Bowl                   | 525 x 425 x 240mm                 |
| Bowl Radius            | -                                 |
| Edge Detail            | Laser                             |
| Bridge                 | N/A                               |
| Internal Cupboard Size | 600mm                             |
| Material               | 304 grade (18/10) Stainless Steel |
| Thickness              | 0.8mm                             |
| Finish                 | Satin                             |
| Top Mount              | •                                 |
| Under Mount            | N/A                               |

| Reversible                  | N/A                                      |
|-----------------------------|------------------------------------------|
| Sealing Tape & Fixing Clips | $\bigcirc$                               |
| Waste & Overflow            | 1x SBW0 90mm Basket Waste & Overflow Kit |