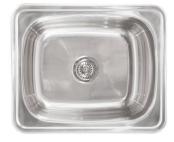

## PRODUCT DETAILS

| Product                | LEDA-1                            |
|------------------------|-----------------------------------|
| Overall                | 609 x 509mm                       |
| Bowl                   | 525 x 425 x 240mm                 |
| Bowl Radius            | -                                 |
| Edge Detail            | Laser                             |
| Bridge                 | N/A                               |
| Internal Cupboard Size | 600mm                             |
| Material               | 304 grade (18/10) Stainless Steel |
| Thickness              | 0.8mm                             |
| Finish                 | Satin                             |
| Top Mount              | •                                 |
| Under Mount            | N/A                               |