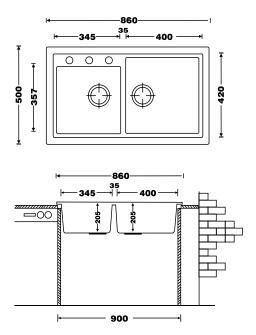

## PRODUCT DETAILS

| Product                | GND-860           |
|------------------------|-------------------|
| Overall                | 860 x 500mm       |
| LH Bowl                | 345 x 357 x 205mm |
| RH Bowl                | 400 x 420 x 205mm |
| Bridge                 | 35mm              |
| Internal Cupboard Size | 900mm             |
| Material               | Granite           |
| Colour Options         | Black             |

| Flush Mount      |             |
|------------------|-------------|
| Top Mount        | <b>S</b>    |
| Under Mount      | <b>S</b>    |
| Reversible       | N/A         |
| Waste & Overflow | •           |
| Features         | Tap Landing |