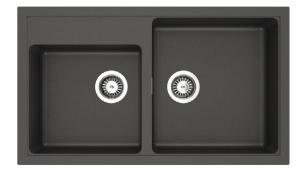

Sergio Granite Double Bowl with Tap Landing





## PRODUCT DETAILS

| Product                | GND-860           |
|------------------------|-------------------|
| Overall                | 860 x 500mm       |
| LH Bowl                | 345 x 357 x 205mm |
| RH Bowl                | 400 x 420 x 205mm |
| Bridge                 | 35mm              |
| Internal Cupboard Size | 900mm             |
| Material               | Granite           |
| Colour Options         | Black             |

| Flush Mount      |             |
|------------------|-------------|
| Top Mount        | <b>S</b>    |
| Under Mount      | <b>S</b>    |
| Reversible       | N/A         |
| Waste & Overflow | •           |
| Features         | Tap Landing |

All dimensions given are approximate and should be checked prior to installation.



0800 222 764

+64 6 757