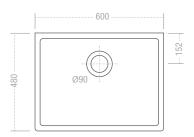

## **PRODUCT DETAILS**

| VILLA-01P-0F      |
|-------------------|
| 600 x 480 x 220mm |
| 550 x 430 x 185mm |
| N/A               |
| Glazed Fireclay   |
| N/A               |
| Glazed Four Sides |
| <b>Ø</b>          |
| <b>Ø</b>          |
| N/A               |
|                   |