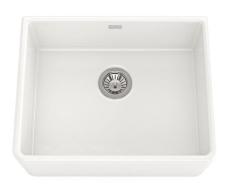

## VILLA-01P-OF

Sergio Ceramic Single Bowl - Plain Apron

## **PRODUCT DETAILS**

| VILLA-01P-0F      |
|-------------------|
| 600 x 480 x 220mm |
| 550 x 430 x 185mm |
| N/A               |
| Glazed Fireclay   |
| N/A               |
| Glazed Four Sides |
| <b>Ø</b>          |
| <b>Ø</b>          |
| N/A               |
|                   |