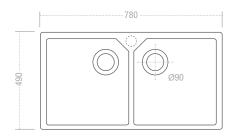

## **PRODUCT DETAILS**

| Product     | MANSION-02P       |
|-------------|-------------------|
| Overall     | 780 x 490 x 220mm |
| LH Bowl     | 355 x 450 x 180mm |
| RH Bowl     | 355 x 450 x 180mm |
| Bridge      | 30mm              |
| Material    | Glazed Fireclay   |
| Thickness   | N/A               |
| Finish      | -                 |
| Top Mount   | N/A               |
| Under Mount | <b>Ø</b>          |
| Reversible  | N/A               |