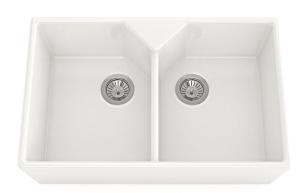

## **MANSION-02P**

Sergio Butler Double Bowl - Plain Apron & Tap Landing

## **PRODUCT DETAILS**

| Product     | MANSION-02P       |
|-------------|-------------------|
| Overall     | 780 x 490 x 220mm |
| LH Bowl     | 355 x 450 x 180mm |
| RH Bowl     | 355 x 450 x 180mm |
| Bridge      | 30mm              |
| Material    | Glazed Fireclay   |
| Thickness   | N/A               |
| Finish      | -                 |
| Top Mount   | N/A               |
| Under Mount | <b>Ø</b>          |
| Reversible  | N/A               |