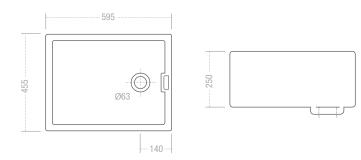

## **PRODUCT DETAILS**

| Product     | BUNGALOW-01P      |
|-------------|-------------------|
| Overall     | 595 x 455 x 250mm |
| Bowl        | 515 x 375 x 230mm |
| Bridge      | N/A               |
| Material    | Glazed Fireclay   |
| Thickness   | N/A               |
| Finish      | Glazed Four Sides |
| Top Mount   |                   |
| Under Mount |                   |
| Reversible  |                   |