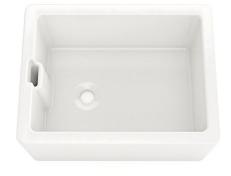

Sergio Ceramic Butler Single Bowl - Plain Apron

## **PRODUCT DETAILS**

| Product     | BUNGALOW-01P      |
|-------------|-------------------|
| Overall     | 595 x 455 x 250mm |
| Bowl        | 515 x 375 x 230mm |
| Bridge      | N/A               |
| Material    | Glazed Fireclay   |
| Thickness   | N/A               |
| Finish      | Glazed Four Sides |
| Top Mount   |                   |
| Under Mount |                   |
| Reversible  |                   |