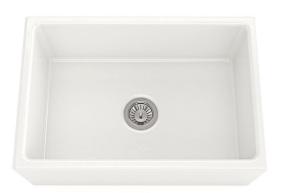

## **JUNIORMANOR-01P**

Sergio Ceramic Butler Single Bowl - Plain Apron

## **PRODUCT DETAILS**

| Product     | JUNIORMANOR-01P |
|-------------|-----------------|
| Overall     | 755 x 455 x 255 |
| Bowl        | 690 x 390 x 220 |
| Bridge      | N/A             |
| Material    | Glazed Fireclay |
| Thickness   | N/A             |
| Finish      | -               |
| Top Mount   | N/A             |
| Under Mount | <b>Ø</b>        |
| Reversible  | Apron           |