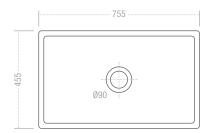

## **PRODUCT DETAILS**

| Product     | JUNIORMANOR-01P |
|-------------|-----------------|
| Overall     | 755 x 455 x 255 |
| Bowl        | 690 x 390 x 220 |
| Bridge      | N/A             |
| Material    | Glazed Fireclay |
| Thickness   | N/A             |
| Finish      | -               |
| Top Mount   | N/A             |
| Under Mount | <b>Ø</b>        |
| Reversible  | Apron           |