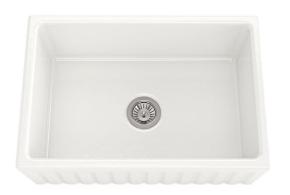

## **JUNIORMANOR-01F**

Sergio Ceramic Butler Single Bowl - Fluted Apron

## **PRODUCT DETAILS**

| Product     | JUNIORMANOR-01F |
|-------------|-----------------|
| Overall     | 755 x 455 x 255 |
| Bowl        | 690 x 390 x 220 |
| Bridge      | N/A             |
| Material    | Glazed Fireclay |
| Thickness   | N/A             |
| Finish      | -               |
| Top Mount   | N/A             |
| Under Mount | <b>Ø</b>        |
| Reversible  | Apron           |