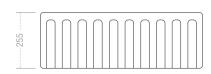

## **PRODUCT DETAILS**

| Product     | JUNIORMANOR-01F |
|-------------|-----------------|
| Overall     | 755 x 455 x 255 |
| Bowl        | 690 x 390 x 220 |
| Bridge      | N/A             |
| Material    | Glazed Fireclay |
| Thickness   | N/A             |
| Finish      | -               |
| Top Mount   | N/A             |
| Under Mount | <b>Ø</b>        |
| Reversible  | Apron           |