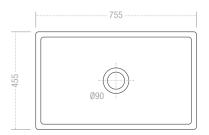

## **PRODUCT DETAILS**

| Product     | JUNIORMANOR-01F |
|-------------|-----------------|
| Overall     | 755 x 455 x 255 |
| Bowl        | 690 x 390 x 220 |
| Bridge      | N/A             |
| Material    | Glazed Fireclay |
| Thickness   | N/A             |
| Finish      | -               |
| Top Mount   | N/A             |
| Under Mount | <b>Ø</b>        |
| Reversible  | Apron           |